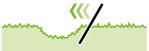

## PLEASE REMEMBER TO ALWAYS REPAIR YOUR PITCHMARKS.

Pushing the bottom of the depression upward only tears the roots, and kills the grass.

**Right:** Using the prongs to push grass at the edge of the depression towards the centre.

**Wrong:** Using the prongs as levers to push up the bottom of the depression.

| Competition:  |      |       |        |       |                  |           |   |   |      | Please indicate which tee used: |                  | Par  | Rating | Slope |
|---------------|------|-------|--------|-------|------------------|-----------|---|---|------|---------------------------------|------------------|------|--------|-------|
| Date:         |      |       |        | H'cap | Strokes<br>Rec'd | Time:     |   |   |      | H'cap                           | Strokes<br>Rec'd | 71   | 70.9   | 126   |
| Player A:     |      |       |        |       |                  | Player C: |   |   |      |                                 |                  | 71   | 69.1   | 121   |
| Player B:     |      |       |        |       |                  | Marker/D: |   |   |      |                                 |                  | 71   | 71.1   | -111  |
| Marker's      | Hole | White | Yellow | Par   | S.I.             | Score     |   |   |      | Tata                            | F                | Red  | Par    | S.I.  |
| Score/D       | Hole | Yards | Yards  | Par   | 5.1.             | А         | В | C | Nett | Tota                            | Y                | ards | Par    | 5.1.  |
|               | 1    | 399   | 377    | 4     | 11               |           |   |   |      |                                 | 3                | 518  | 4      | 9     |
|               | 2    | 374   | 339    | 4     | 15               |           |   |   |      |                                 | 3                | 512  | 4      | 13    |
|               | 3    | 414   | 392    | 4     | 1                |           |   |   |      |                                 | 3                | 53   | 4      | 1     |
|               | 4    | 405   | 384    | 4     | 7                |           |   |   |      |                                 | 3                | 65   | 4      | 3     |
|               | 5    | 213   | 185    | 3     | 9                |           |   |   |      |                                 | 1                | 28   | 3      | 17    |
|               | 6    | 486   | 464    | 5     | 17               |           |   |   |      |                                 | 4                | ·26  | 5      | 11    |
|               | 7    | 156   | 141    | 3     | 13               |           |   |   |      |                                 | - 1              | 00   | 3      | 15    |
|               | 8    | 429   | 383    | 4     | 3                |           |   |   |      |                                 | 3                | 40   | 4      | 5     |
|               | 9    | 534   | 518    | 5     | 5                |           |   |   |      |                                 | 4                | -18  | 5      | 7     |
| Out 3410 3183 |      | 36    |        |       |                  |           |   |   | 2    | 760                             | 36               |      |        |       |