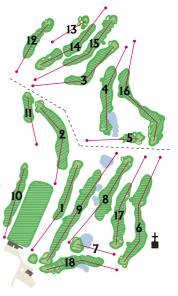

### OUT OF BOUNDS

a) Out of bounds is defined as beyond the course side edge of any white stakes, boundary wall or fence. This applies to the left hand side of holes 1, 3, 6, 13, 16 and 18. The right hand side of hole 4 and both sides of hole 10.

b) During play of hole 3 and 8, the left hand side of the hole, defined by white stakes, is out of bounds. These stakes are boundary objects during the play of the 3rd and 8th hole respectfully. For all other holes, they are movable obstructions.